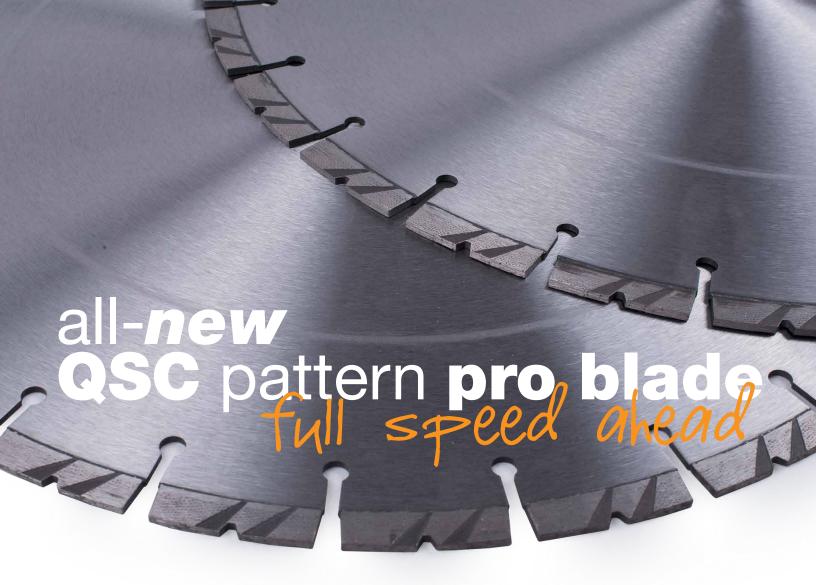

The all-new QSC series pro blades from General Tool utilize an advanced pattern formula in each segment to maximize exposed diamond throughout the blade life, resulting in very fast cutting speed through medium to hard agreegates. The QSC is available in two bonds and two different diamond matrices, ensuring that we have the right blade for virtually any concrete cutting job. Available in 12"-60" diamonds and up to .250" segment thickness, the new QSC blade is a true versatille performer, right out of the box.

- Notched segment for faster speed.
- Pattern diamond formular ensures optimal diamond exposure
- Tall 12mm segments promote longer blade life
- Designed to work on a variety of equipment, from hydraulic and electric saws to high horsepower diesel walk behind saws